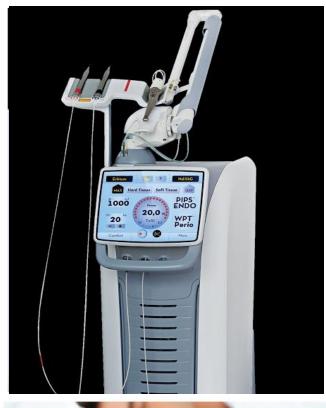

# PHAST™ NightLase Procedure -Laser Snoring and Sleep Apnea Reduction Treatment

#### PHAST™ SmoothLase Procedure

-Laser Facial Rejuvenation Treatment

This 2-day course will teach the *Phast*™NightLase and *Phast*™SmoothLase protocols. In detail, it will guide doctors through the history and research behind these procedures as well as cover treatment limitations, case selection, and, most importantly, practice integration. To further expand on the complete training experience, an amazing opportunity to learn via live patient training will take place throughout the course. Furthermore, we will expand on both internal and external marketing, as well as clinical photography tips, in order to help make these procedures a success in your practice!