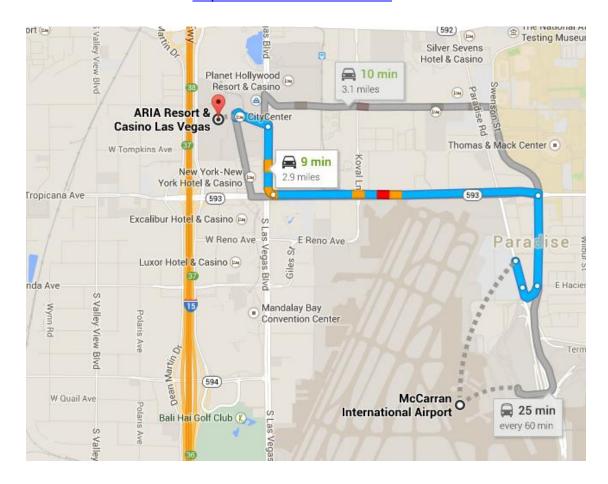

#### Airport:

McCarran (LAS) 5757 Wayne Newton Las Vegas, NV 89119

https://www.mccarran.com/

Rental Cars can also be reserved for your convenience as well:

https://www.mccarran.com/Go/RentalCars.aspx

For taxi information, please click on the link below:

#### Course Location:

Aria Resort & Casino
Executive Hospitality Suite
3730 S. Las Vegas Boulevard
Las Vegas, NV 89109
(702) 590-7757
aria.com