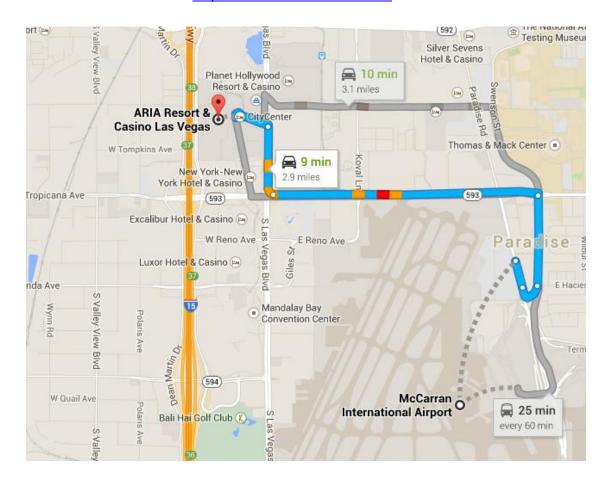

#### Airport:

McCarran (LAS) 5757 Wayne Newton Las Vegas, NV 89119

https://www.mccarran.com/

Rental Cars can also be reserved for your convenience as well:

https://www.mccarran.com/Go/RentalCars.aspx

For taxi information, please click on the link below:

https://www.mccarran.com/Go/Taxis.aspx

#### Course Location:

Aria Resort & Casino
Executive Hospitality Suite
3730 S. Las Vegas Boulevard
Las Vegas, NV 89109
(702) 590-7757
aria.com