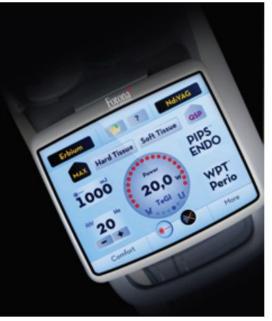

# Course Information Nightlase & SmoothLase

## PHAST™ NightLase Procedure -Laser Snoring and Sleep Apnea Reduction Treatment

### PHAST™ SmoothLase Procedure

-Laser Facial Rejuvenation Treatment

This 2-day course will teach the *Phast*™NightLase and *Phast*™SmoothLase protocols. In detail, it will guide doctors through the history and research behind these procedures as well as cover treatment limitations, case selection, and, most importantly, practice integration. To further expand on the complete training experience, an amazing opportunity to learn via live patient training will take place throughout the course. Furthermore, we will expand on both internal and external marketing, as well as clinical photography tips, in order to help make these procedures a success in your practice!